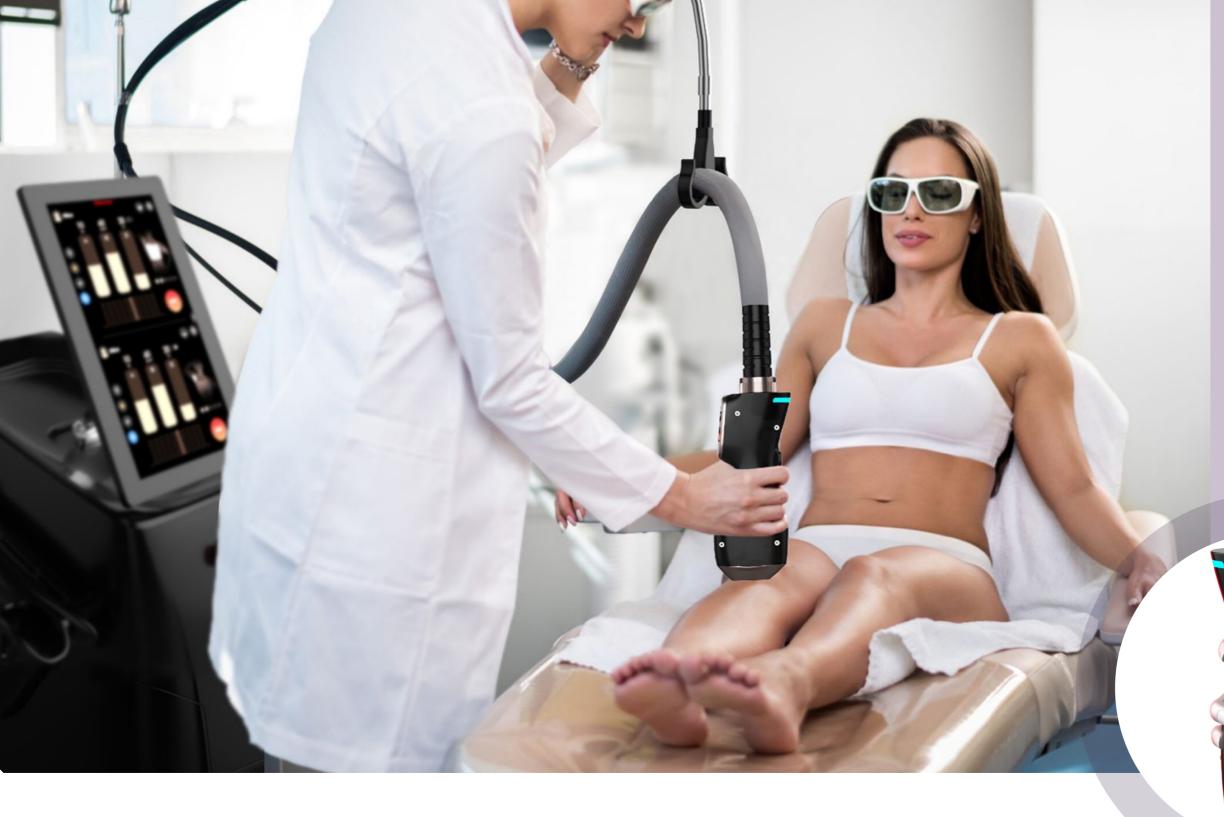

## STRAIGHT-THROUGH DIODE LASER HANDLE

Operated by one person with one hand only

Effectively reducing fatigue by 60%, not tiring and cool

The handle comes with a control screen, easy to control the overall situation

Support dual Handles working at the same time

## Because it is powerful enough to be simple,

no refrigerator also support your business 24 hours a day, no refrigerator, and the noise is reduced by 30%;

Quieter Operating

High Power

Long Lifespan

Support dual Handles working at the same time, so powerful that it is.