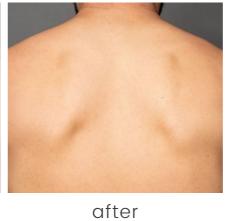

## **ACTUAL EFFECT OF DEPILATION**

# BACK

ABDOMEN

LIP

before

CHIN

before

BIKINIAREA

LEGS