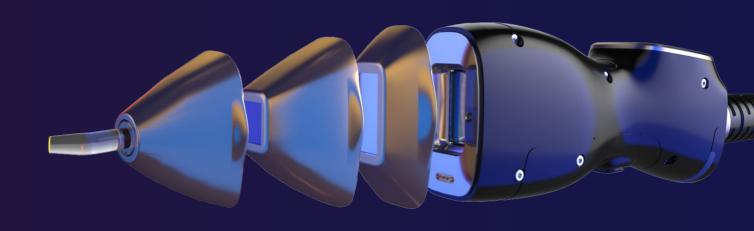

### ONE HANDLE WITH THREE LIGHT SPOT

(15\*15mm, 15\*30mm, 8\*8mm) can be switched freely

01

# REVOLUTIONARY OPTICAL WAVEGUIDE FOR FACIAL TIP JOINTLY DEVELOPED BY GERMAN LIMO

Treatment gentleness increased by 100% While the effect increased by 100%

 Easily treat areas that are normally hard to reach, including the ears, nostrils and glabella.

 For forhead, upper lips, cheeks, More accurate and effective.

 Fast treatment for large areas, Save treatment time and sessions.