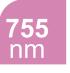

# 4in1 PERSONALIZED PLATFORM

808nm, 755nm, 940nm, 1064nm wavelengths, from single wave to 4 bands, what you want is what I will do.

Ι

II

#### Alex 755nm

For the fine and residual hair.

**808** nm