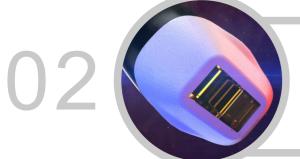

## STRAIGHT-THROUGH DIODE LASER HANDLE

Operated by one person with one hand only

Effectively reducing fatigue by 60%, not tiring and cool

The handle comes with a control screen, easy to control the overall situation

### ONE HANDLE WITH THREE LIGHT SPOT

(15\*15mm, 15\*30mm, 8\*8mm) can be switched freely

01