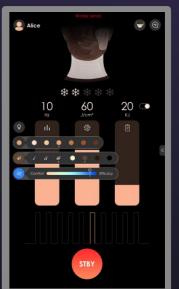

## STRAIGHT-THROUGH DIODE LASER HANDLE

Operated by one person with one hand only

Effectively reducing fatigue by 60%, not tiring and cool

The handle comes with a control screen, easy to control the overall situation

# 4in1 PERSONALIZED PLATFORM

808nm, 755nm, 940nm, 1064nm wavelengths, from single wave to 4 bands, what you want is what I will do.

Ι

II

## **WIRELESS UPGRADE OF ANDROID SYSTEM**

Massive data storage.

## 15.6-inch Ultra-clear Android screen

i t i

THE WORLD'S FIRST
AI DIODE LASER TECHNOLOGY,
EQUIPPED WITH HAIR DETECTION
TO INTELLIGENTLY RECOMMEND
THE BEST PARAMETERS

Safer

The power supply volume is reduced by 50%