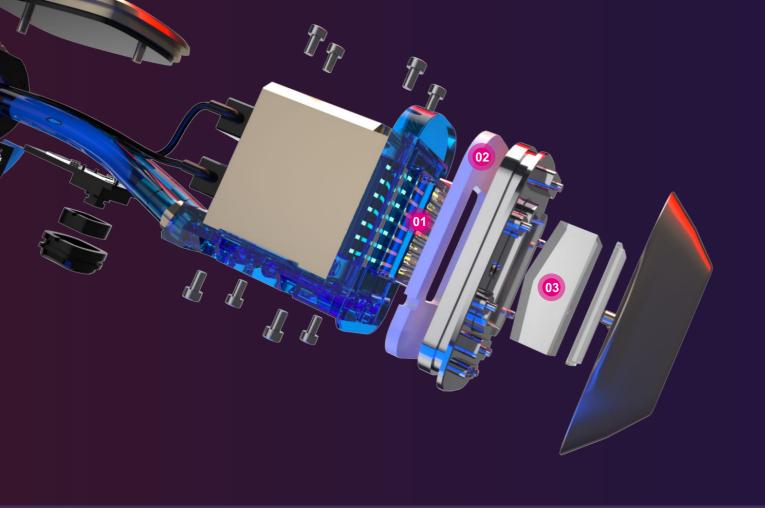

#### **Germany LIMO Collimator Lenses**

The spot uniformity is increased by 100%
The energy density is increased by 20%
The efficacy is increased by 50%

#### 360° Cooling Peltier

Cooling reaches **-18°** in 2 minutes Skin contact cooling is increased by **300**%

#### **Germany LIMO Focusing Lens**

Using German **LIMO** gemstone light guide crystal, Spot size adjustable by magnetic suction, just to please you