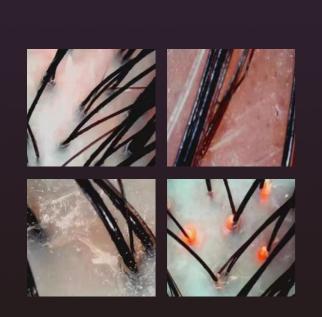

# REVOLUTIONARY OPTICAL WAVEGUIDE FOR FACIAL TIP JOINTLY DEVELOPED BY GERMAN LIMO

Treatment gentleness increased by 100% While the effect increased by 100%

 Easily treat areas that are normally hard to reach, including the ears, nostrils and glabella.

 For forhead, upper lips, cheeks, More accurate and effective.

 Fast treatment for large areas, Save treatment time and sessions.