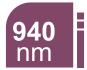

# 4in1 PERSONALIZED PLATFORM

808nm, 755nm, 940nm, 1064nm wavelengths, from single wave to 4 bands, what you want is what I will do.

Ι

II

#### 940nm

Effectively penetrates deep and absorbed by the target chromophore.