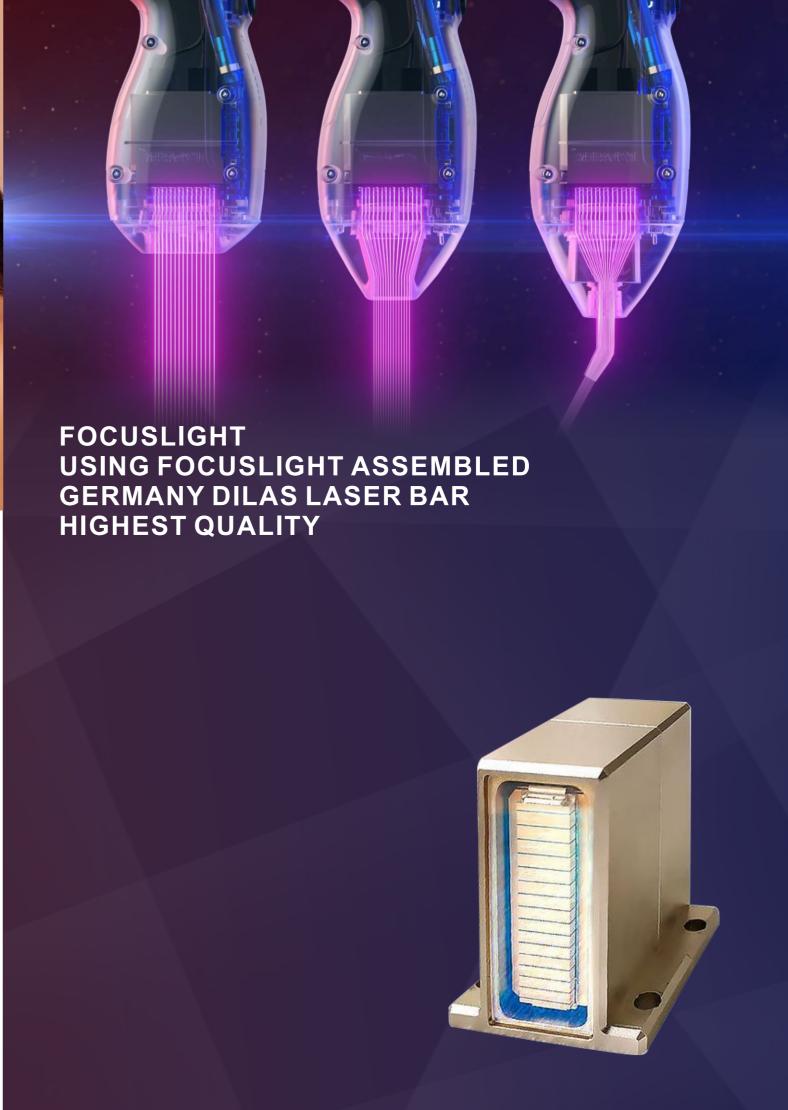

#### **Germany LIMO Collimator Lenses**

The spot uniformity is increased by 100%
The energy density is increased by 20%
The efficacy is increased by 50%

#### 360° Cooling Peltier

Cooling reaches **-18°** in 2 minutes Skin contact cooling is increased by **300**%

#### **Germany LIMO Focusing Lens**

Using German **LIMO** gemstone light guide crystal, Spot size adjustable by magnetic suction, just to please you