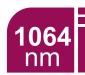

# 4in1 PERSONALIZED PLATFORM

808nm, 755nm, 940nm, 1064nm wavelengths, from single wave to 4 bands, what you want is what I will do.

Ι

II

#### Long Pulsed YAG 1064nm

Deeper follicle penetration and darker skin focused.