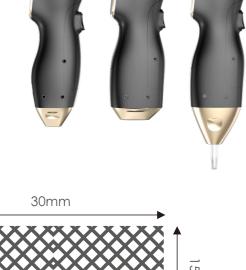

### ONE HANDLE WITH THREE LIGHT SPOT

(15\*15mm, 15\*30mm, 8\*8mm) can be switched freely

01

#### **Germany LIMO Collimator Lenses**

The spot uniformity is increased by 100%
The energy density is increased by 20%
The efficacy is increased by 50%

#### 360° Cooling Peltier

Cooling reaches **-18°** in 2 minutes Skin contact cooling is increased by **300**%

#### **Germany LIMO Focusing Lens**

Using German **LIMO** gemstone light guide crystal, Spot size adjustable by magnetic suction, just to please you

# REVOLUTIONARY OPTICAL WAVEGUIDE FOR FACIAL TIP JOINTLY DEVELOPED BY GERMAN LIMO

Treatment gentleness increased by 100% While the effect increased by 100%

 Easily treat areas that are normally hard to reach, including the ears, nostrils and glabella.