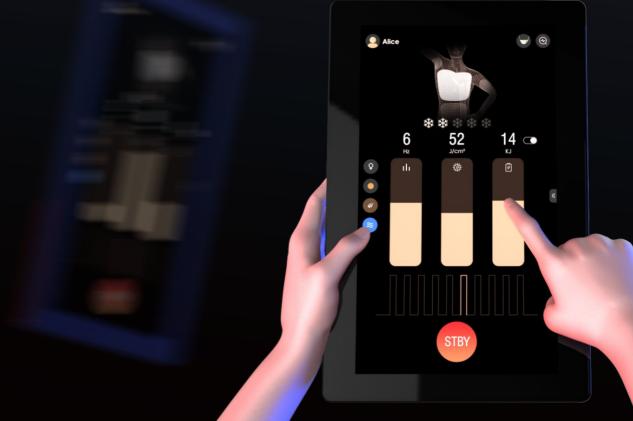

## STRAIGHT-THROUGH DIODE LASER HANDLE

Operated by one person with one hand only

Effectively reducing fatigue by 60%, not tiring and cool

The handle comes with a control screen, easy to control the overall situation

Support dual Handles working at the same time

## Because it is powerful enough to be simple,

no refrigerator also support your business 24 hours a day, no refrigerator, and the noise is reduced by 30%;

Quieter Operating

High Power

Long Lifespan

Support dual Handles working at the same time, so powerful that it is.