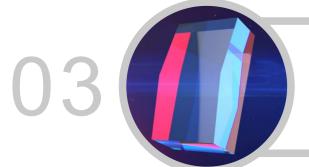

#### **Germany LIMO Focusing Lens**

Using German **LIMO** gemstone light guide crystal, Spot size adjustable by magnetic suction, just to please you

# REVOLUTIONARY OPTICAL WAVEGUIDE FOR FACIAL TIP JOINTLY DEVELOPED BY GERMAN LIMO

Treatment gentleness increased by 100% While the effect increased by 100%

 Easily treat areas that are normally hard to reach, including the ears, nostrils and glabella.