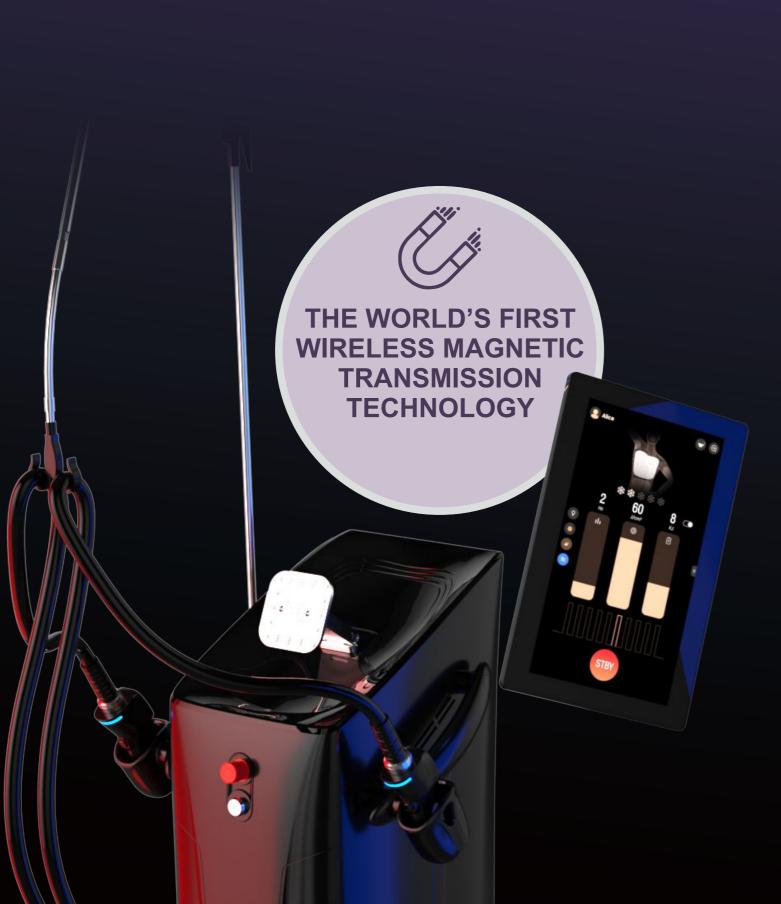

Support dual Handles working at the same time

## Because it is powerful enough to be simple,

no refrigerator also support your business 24 hours a day, no refrigerator, and the noise is reduced by 30%;

Quieter Operating

High Power

Long Lifespan

Support dual Handles working at the same time, so powerful that it is.