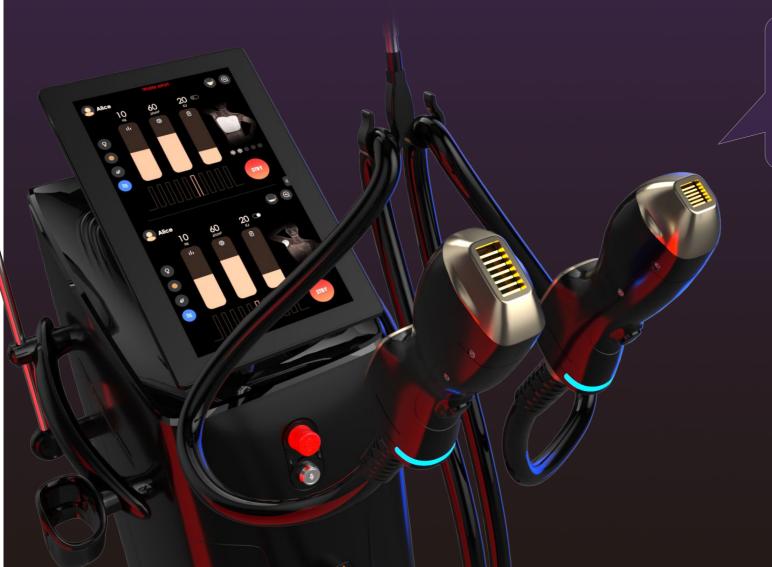

## STRAIGHT-THROUGH DIODE LASER HANDLE

Operated by one person with one hand only

Effectively reducing fatigue by 60%, not tiring and cool

The handle comes with a control screen, easy to control the overall situation

Support dual Handles working at the same time

## **WIRELESS UPGRADE OF ANDROID SYSTEM**

Massive data storage.

## 15.6-inch Ultra-clear Android screen

i t i

THE WORLD'S FIRST
AI DIODE LASER TECHNOLOGY,
EQUIPPED WITH HAIR DETECTION
TO INTELLIGENTLY RECOMMEND
THE BEST PARAMETERS

Safer

The power supply volume is reduced by 50%